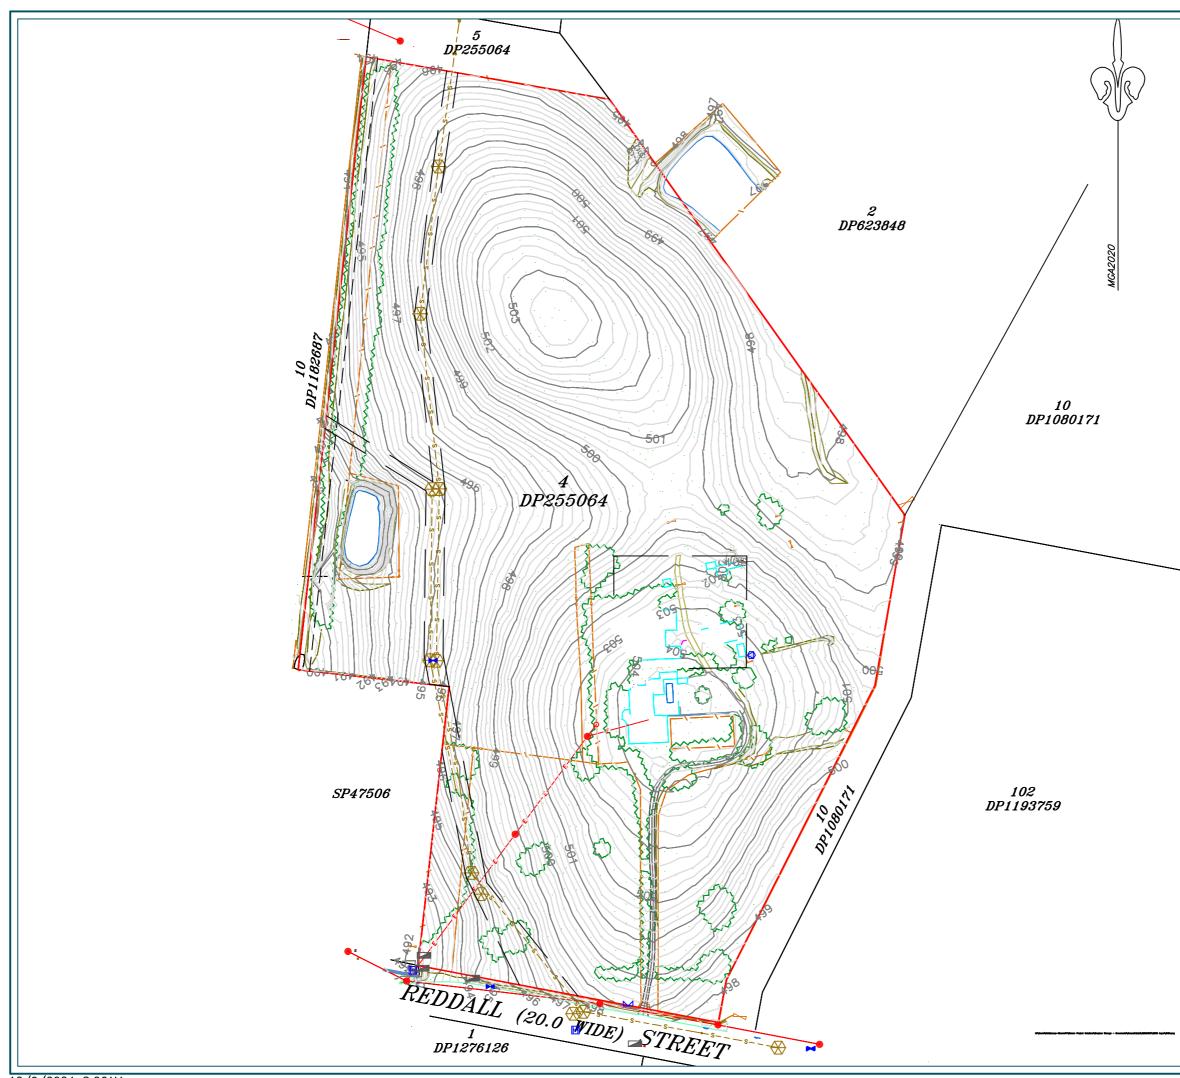

## **APPENDIX B**

**DETAIL SURVEY PLAN** 

DPS YASS PTY LTD STATEMENT OF ENVIRONMENTAL EFFECTS REF: 4900\_SEE1 – NINE LOT TORRENS TITLE INDUSTRIAL SUBDIVISION INCLUDING TREE REMOVAL, YASS

86|Page

| PLAN OF LOT 4 DP 255064                                                                                                                                                                                                                                                                                                                                                                                                                                                                                                                                                                                                     |                                        |
|-----------------------------------------------------------------------------------------------------------------------------------------------------------------------------------------------------------------------------------------------------------------------------------------------------------------------------------------------------------------------------------------------------------------------------------------------------------------------------------------------------------------------------------------------------------------------------------------------------------------------------|----------------------------------------|
| 2 REDDALL STREET                                                                                                                                                                                                                                                                                                                                                                                                                                                                                                                                                                                                            |                                        |
|                                                                                                                                                                                                                                                                                                                                                                                                                                                                                                                                                                                                                             |                                        |
| YASS, N.S.W.                                                                                                                                                                                                                                                                                                                                                                                                                                                                                                                                                                                                                |                                        |
| SHOWING SELECTED DETAIL                                                                                                                                                                                                                                                                                                                                                                                                                                                                                                                                                                                                     |                                        |
| AND CONTOURS                                                                                                                                                                                                                                                                                                                                                                                                                                                                                                                                                                                                                |                                        |
| CLIENT:<br>ANDREW TURNBULL                                                                                                                                                                                                                                                                                                                                                                                                                                                                                                                                                                                                  |                                        |
| A3 SHEET                                                                                                                                                                                                                                                                                                                                                                                                                                                                                                                                                                                                                    | 1 OF 2                                 |
| DATE OF SURVEY                                                                                                                                                                                                                                                                                                                                                                                                                                                                                                                                                                                                              | 30th AUGUST, 2024                      |
| JOB REFERENCE                                                                                                                                                                                                                                                                                                                                                                                                                                                                                                                                                                                                               | 4900                                   |
| COMPUTER REFERENCE                                                                                                                                                                                                                                                                                                                                                                                                                                                                                                                                                                                                          | 4900_DT1A.dwg                          |
| LEVEL DATUM                                                                                                                                                                                                                                                                                                                                                                                                                                                                                                                                                                                                                 | AHD                                    |
| ORIGIN OF LEVELS                                                                                                                                                                                                                                                                                                                                                                                                                                                                                                                                                                                                            | SSM4981 SCIMS                          |
|                                                                                                                                                                                                                                                                                                                                                                                                                                                                                                                                                                                                                             | 491.937                                |
|                                                                                                                                                                                                                                                                                                                                                                                                                                                                                                                                                                                                                             |                                        |
|                                                                                                                                                                                                                                                                                                                                                                                                                                                                                                                                                                                                                             |                                        |
| CONTOUR INTERVAL                                                                                                                                                                                                                                                                                                                                                                                                                                                                                                                                                                                                            | 0.25m                                  |
| REDUCTION RATIO:                                                                                                                                                                                                                                                                                                                                                                                                                                                                                                                                                                                                            |                                        |
| 1:2000 @ A3<br>0 50 100 150                                                                                                                                                                                                                                                                                                                                                                                                                                                                                                                                                                                                 |                                        |
|                                                                                                                                                                                                                                                                                                                                                                                                                                                                                                                                                                                                                             |                                        |
| ALL DISTANCES IN METRES                                                                                                                                                                                                                                                                                                                                                                                                                                                                                                                                                                                                     |                                        |
| NOTE:                                                                                                                                                                                                                                                                                                                                                                                                                                                                                                                                                                                                                       |                                        |
| NOT REGISTERED BY THE TITLES OFFICE OF NSW LAND<br>REGISTRY SERVICES. SUBSEQUENT REGISTERED OR OTHER<br>SURVEYS IN THIS AREA MAY AFFECT THE BOUNDARY<br>DEFINITION AS SHOWN ON THE PLAN. ANY DIFFERENCES SO<br>CAUSED TO THE BOUNDARY DEFINITION SHOWN ON THIS PLAN<br>ARE BEYOND THE CONTROL OF DIVERSE PROJECT SOLUTIONS<br>WHO CAN ACCEPT NO RESPONSIBILITY FOR SUCH<br>DIFFERENCES. UNDERGROUND SERVICES ARE NOT SHOWN ON<br>THIS PLAN. AS UNDERGROUND STRUCTURES AND CABLES MAY<br>EXIST THEY MUST BE LOCATED BEFORE CONSTRUCTION –<br>PLEASE DIAL 1100 BEFORE YOU DIG. THIS NOTE IS AN<br>INTEGRAL PART OF THIS PLAN. |                                        |
| LEGEND: POWER POLE TELECOM PIT   POWER POLE STAY TREELINE   SEWER MANHOLE SEWER MAIN   FENCE OVERHEAD POWER   GATE WATER METER   STOP VALVE TAP                                                                                                                                                                                                                                                                                                                                                                                                                                                                             |                                        |
| MATER METER                                                                                                                                                                                                                                                                                                                                                                                                                                                                                                                                                                                                                 |                                        |
| MATER METER                                                                                                                                                                                                                                                                                                                                                                                                                                                                                                                                                                                                                 | (ASS NSW 2582<br>S NSW 2582<br>26 3322 |